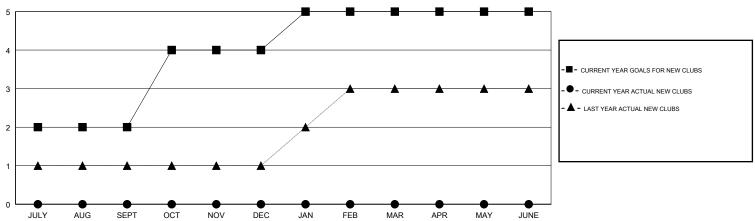

## LOCATION INDIA

**GMT CA** 

| Clubs  RESULTS FOR 2018-2019 |               |           |               | Members       |                           |                         |                                              |
|------------------------------|---------------|-----------|---------------|---------------|---------------------------|-------------------------|----------------------------------------------|
|                              |               |           |               |               | RESULTS FOR 2018-2019     |                         |                                              |
| QUARTER                      | NEW CLUB GOAL | NEW CLUBS | DROPPED CLUBS | QUARTER       | MEMBER GROWTH NET<br>GOAL | MEMBER GROWTH<br>ACTUAL | DROPPED MEMBERS ACTUAL (including transfers) |
| JULY/AUG/SEPT                | 2             | 0         | 0             | JULY/AUG/SEPT | 85                        | 120                     | 76                                           |
| OCT/NOV/DEC                  | 2             | 0         | 0             | OCT/NOV/DEC   | 95                        | 0                       | 0                                            |
| JAN/FEB/MAR                  | 1             | 0         | 0             | JAN/FEB/MAR   | 50                        | 0                       | 0                                            |
| APR/MAY/JUNE                 | 0             | 0         | 0             | APR/MAY/JUNE  | -35                       | 0                       | 0                                            |