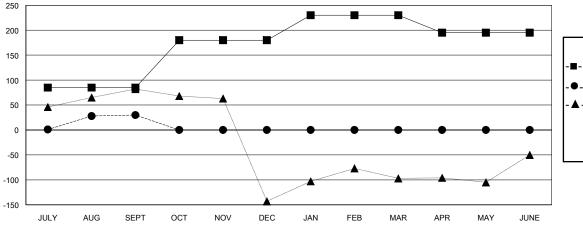

## LOCATION INDIA

**GMT CA** 

| Clubs  RESULTS FOR 2018-2019 |               |           |               | Members       |                           |                         |                                              |
|------------------------------|---------------|-----------|---------------|---------------|---------------------------|-------------------------|----------------------------------------------|
|                              |               |           |               |               | RESULTS FOR 2018-2019     |                         |                                              |
| QUARTER                      | NEW CLUB GOAL | NEW CLUBS | DROPPED CLUBS | QUARTER       | MEMBER GROWTH NET<br>GOAL | MEMBER GROWTH<br>ACTUAL | DROPPED MEMBERS ACTUAL (including transfers) |
| JULY/AUG/SEPT                | 2             | 0         | 0             | JULY/AUG/SEPT | 85                        | 120                     | 76                                           |
| OCT/NOV/DEC                  | 2             | 0         | 0             | OCT/NOV/DEC   | 95                        | 0                       | 0                                            |
| JAN/FEB/MAR                  | 1             | 0         | 0             | JAN/FEB/MAR   | 50                        | 0                       | 0                                            |
| APR/MAY/JUNE                 | 0             | 0         | 0             | APR/MAY/JUNE  | -35                       | 0                       | 0                                            |

## GOALS AND ACTUAL MEMBERS CUMULATIVE

| -■- MEMBER GROWTH NET GOAL        |  |
|-----------------------------------|--|
| - ● - MEMBER GROWTH ACTUAL        |  |
| - ▲ - LAST YEAR MEMBERSHIP ACTUAL |  |
|                                   |  |
|                                   |  |
|                                   |  |